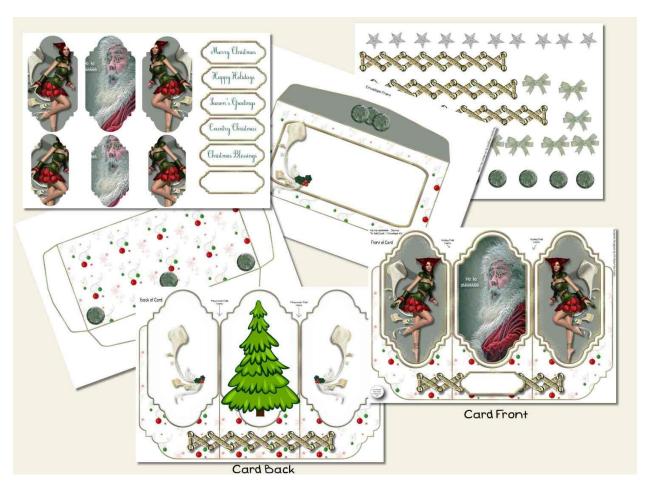

## **Tri-fold Card & Envelope Tutorial**

1. First you will need to print out all of the sheets in the kit. Which will include: 1 card front, 1 card back, card front pyramid layers, sentiment tags, extra decoupage pieces, 1 envelope front, and 1 envelope back.

- 2. Next you will need to cut out all of the pieces.
- 3. Now you will glue the front and the back pieces together to form the card base.
- 4. Add the pyramid layers to the front of the card, a sentiment tag of your choice and any embellishments or decoupage pieces you choose to use.
- 5. Mountain fold the 3 flaps on the envelope back and glue them to the inside of the envelope front piece. Your card & matching envelope are complete.