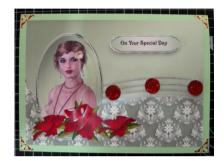

## **Card Instructions**

Print the design onto your chosen card or photo paper. Using scissors or craft knife cut out all pieces & your chosen sentiment.

Score & fold your chosen card stock to make an A5 card blank. Using double sided tape or wet glue mount your topper onto the A5 card. At this stage you can add any peel off corners or borders that you wish.

If you want to add dimension you can curve the pyramage pieces.

Add the pyramage to your topper using either foam pads or silicone glue. If you have curved the pieces I recommend using silicone glue so that you can make the centre higher than the edges.