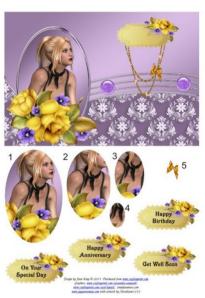

or photo paper. Using scissors or craft knife cut out all pieces & your chosen sentiment.



Score & fold your chosen card stock to make an A5 card blank. Using double sided tape or wet glue mount your topper onto the A5 card. At this stage you can add any peel off corners or borders that you wish.



If you want to add dimension you can curve the pyramage pieces.



Add the pyramage to your topper using either foam pads or silicone glue. If you have curved the pieces I recommend using silicone glue so that you can make the centre higher than the edges.



Print the matching insert onto good quality paper then trim, fold & attach to the inside of your card.



Add any further embellishments to complete your card.



## <u>Other Designs in this Series - All have Matching Inserts</u>