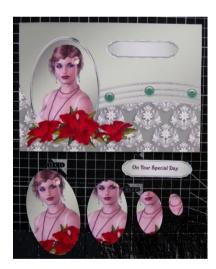

## **Card Instructions**

Print the design onto your chosen card or photo paper. Using scissors or craft knife cut out all pieces & your chosen sentiment.

Score & fold your chosen card stock to make an A5 card blank. Using double sided tape or wet glue mount your topper onto the A5 card. At this stage you can add any peel off corners or borders that you wish.