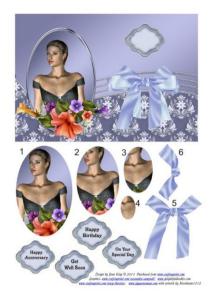

## **Card Instructions**

Print the design onto your chosen card or photo paper. Using scissors or craft knife cut out all pieces & your chosen sentiment.

Score & fold your chosen card stock to make an A5 card blank. Using double sided tape or wet glue mount your topper onto the A5 card. At this stage you can add any peel off corners or borders that you wish.

If you want to add dimension you can curve the pyramage pieces.

Add the pyramage to your topper using either foam pads or silicone glue. If you have curved the pieces I recommend using silicone glue so that you can make the centre higher than the edges.