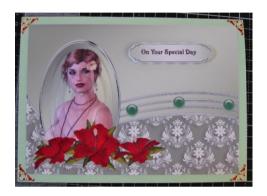

## **Card Instructions**

Print the design onto your chosen card or photo paper. Using scissors or craft knife cut out all pieces & your chosen sentiment.

Score & fold your chosen card stock to make an A5 card blank. Using double sided tape or wet glue mount your topper onto the A5 card. At this stage you can add any peel off corners or borders that you wish.

If you want to add dimension you can curve the pyramage pieces.

Add the pyramage to your topper using either foam pads or silicone glue. If you have curved the pieces I recommend using silicone glue so that you can make the centre higher than the edges.