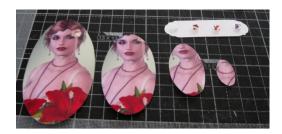

## **Card Instructions**

Print the design onto your chosen card or photo paper. Using scissors or craft knife cut out all pieces & your chosen sentiment.

Score & fold your chosen card stock to make an A5 card blank. Using double sided tape or wet glue mount your topper onto the A5 card. At this stage you can add any peel off corners or borders that you wish.

If you want to add dimension you can curve the pyramage pieces.

Add the pyramage to your topper using either foam pads or silicone glue. If you have curved the pieces I recommend using silicone glue so that you can make the centre higher than the edges.