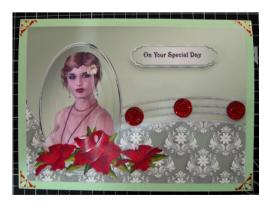

## **Card Instructions**

Print the design onto your chosen card or photo paper. Using scissors or craft knife cut out all pieces & your chosen sentiment.

Score & fold your chosen card stock to make an A5 card blank. Using double sided tape or wet glue mount your topper onto the A5 card. At this stage you can add any peel off corners or borders that you wish.

If you want to add dimension you can curve the pyramage pieces.

Add the pyramage to your topper using either foam pads or silicone glue. If you have curved the pieces I recommend using silicone glue so that you can make the centre higher than the edges.