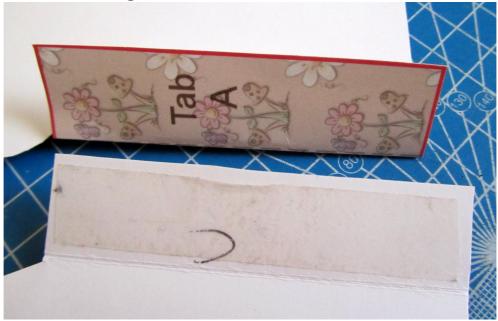

\*Cut out all pieces & keep the instructions handy. \*Write the letters on the reverse of each piece with pencil so you can rub out later.

Score along all lines. Stick tab A to back of tab C:

Attach tab B to back of panel D to make inner box shape: