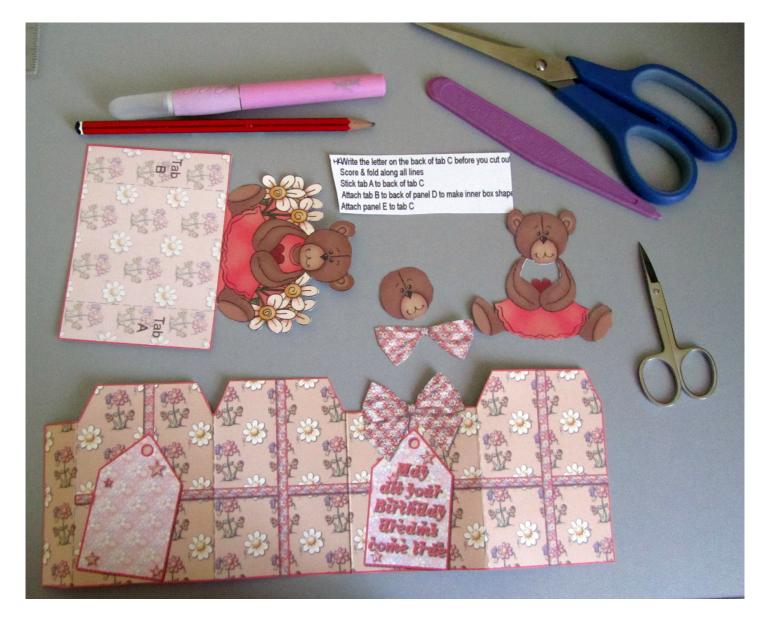

There are 2 gift tags one has a greeting and the other is left blank for your own message. Then there are a few elements to layer up & finish your card. Simply print onto card & follow the simple instructions on the sheet:

\*Cut out all pieces & keep the instructions handy. \*Write the letters on the reverse of each piece with pencil so you can rub out later.

Score along all lines. Stick tab A to back of tab C:

Attach tab B to back of panel D to make inner box shape: