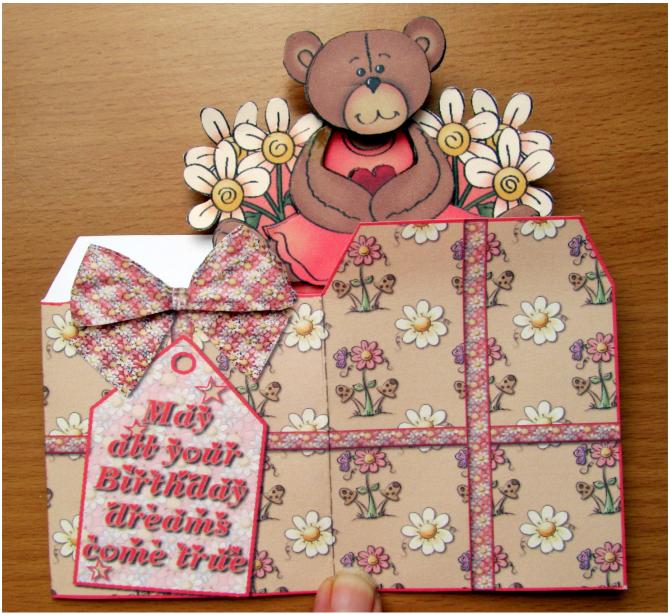

## Box Card by Sue Way

A new and exciting kind of card! This box card is so easy to make, but so different too. The card folds flat for posting and when its opened up it looks like a gift box with a character popping out of the top!

## Layer up decoupage elements & embellish as required, I have added gold glitter to the flowers.

Folds flat for posting.

Thank you for looking. Click my name to see all the Box Card designs!