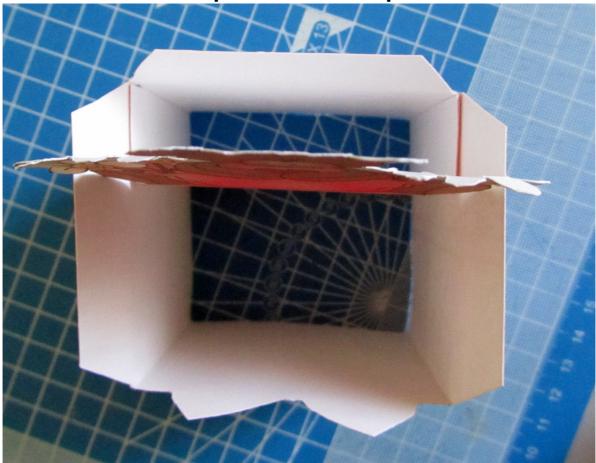

## Box Card by Sue Way

A new and exciting kind of card! This box card is so easy to make, but so different too. The card folds flat for posting and when its opened up it looks like a gift box with a character popping out of the top!



There are 2 gift tags one has a greeting and the other is left blank for your own message. Then there are a few elements to layer up & finish your card. Simply print onto card & follow the simple instructions on the sheet:

\*Cut out all pieces & keep the instructions handy. \*Write the letters on the reverse of each piece with pencil so you can rub out later.



Score along all lines. Stick tab A to back of tab C:





Attach tab B to back of panel D to make inner box shape:

Attach panel E to tab C. Top view:



## Layer up decoupage elements & embellish as required, I have added gold glitter to the flowers.



Folds flat for posting.

Thank you for looking. Click my name to see all the Box Card designs!