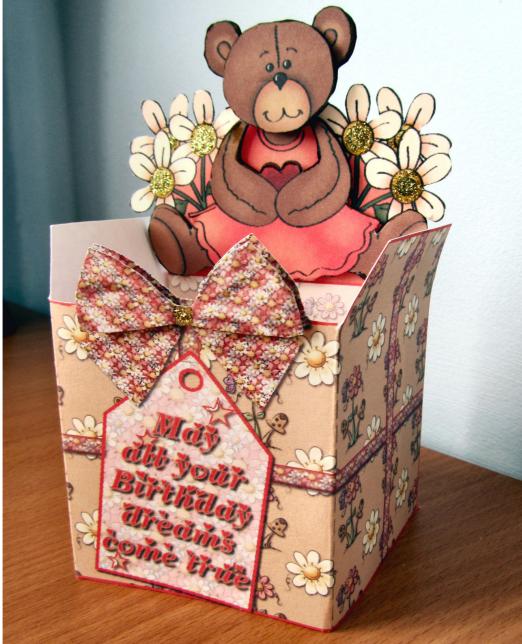

## Box Card by Sue Way

A new and exciting kind of card! This box card is so easy to make, but so different too. The card folds flat for posting and when its opened up it looks like a gift box with a character popping out of the top!

## Layer up decoupage elements & embellish as required, I have added gold glitter to the flowers.

Folds flat for posting.

Thank you for looking. Click my name to see all the Box Card designs!