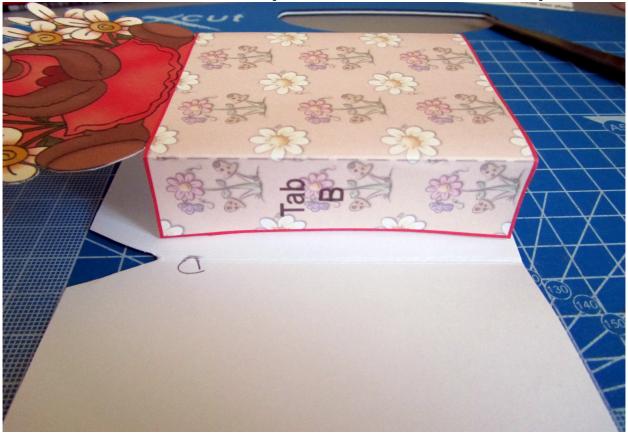

\*Cut out all pieces & keep the instructions handy. \*Write the letters on the reverse of each piece with pencil so you can rub out later.

Score along all lines. Stick tab A to back of tab C:

Attach tab B to back of panel D to make inner box shape:

Attach panel E to tab C. Top view: