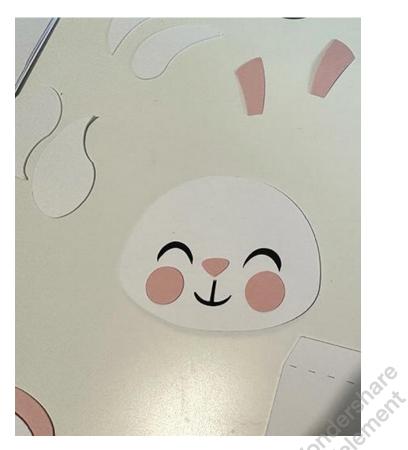

Wondershare PDFelement

First cut all of your pieces out and lay them out.

Then assemble the face and ears whilst the box is still flat the black oval goes behind the face cut out

Then add the nose and cheeks

Next place the pink inner ears over the ears on the box and lay the white outer ears over the top

You can then add the egg and arms if you wish just under the head whilst the box is still flat

The feet are two pieces each lay the white over the pink