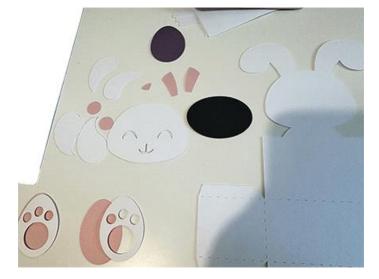

Wondershare PDFelement

First cut all of your pieces out and lay them out.

Then assemble the face and ears whilst the box is still flat the black oval goes behind the face cut out

Then add the nose and cheeks