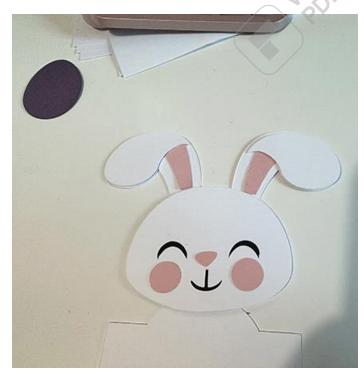

Next place the pink inner ears over the ears on the box and lay the white outer ears over the top

You can then add the egg and arms if you wish just under the head whilst the box is still flat

The feet are two pieces each lay the white over the pink

Then you can assemble the box by glueing the tabs and folding and sticking the box into shape. Add your feet and fill with treats!

wondershare wondershare

Nondershare Portelement