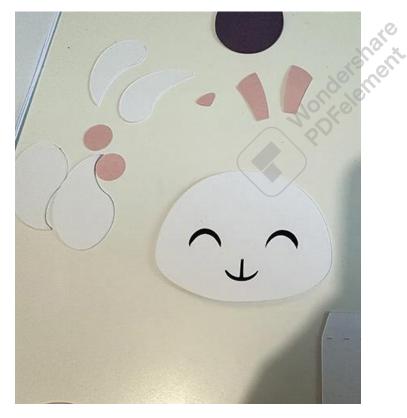

Wondershare PDFelement

First cut all of your pieces out and lay them out.

Then assemble the face and ears whilst the box is still flat the black oval goes behind the face cut out

Then add the nose and cheeks