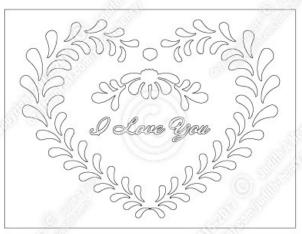

## Line Art Design – Foil Valentine

There is so much more you can do with a line art design. This design was specifically created for a valentine. Or it could be an elegant wedding thank you card. The possibilities are endless.

The pieces can be cutout of cardstock or metallic vinyl and glued to a base. Or it can be treated as a layered cut where each layer reveal a color from the layer(s) below. It can be a foil lined or foil filled sketch.