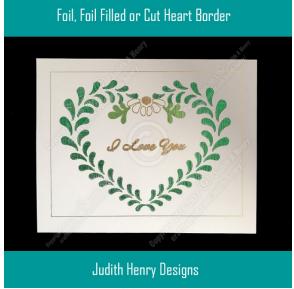

## Line Art Design – Foil Valentine

There is so much more you can do with a line art design. This design was specifically created for a valentine. Or it could be an elegant wedding thank you card. The possibilities are endless.

The pieces can be cutout of cardstock or metallic vinyl and glued to a base. Or it can be treated as a layered cut where each layer reveal a color from the layer(s) below. It can be a foil lined or foil filled sketch.

In this example the design was completely foiled.

I used a We R Memory Keepers Foil Quill set with my cameo machine. Check with your machine for instructions on how to foil.

Copyright 2020 by Judith Henry Designs – Purchased at https://www.craftsuprint.com/judith-henry/