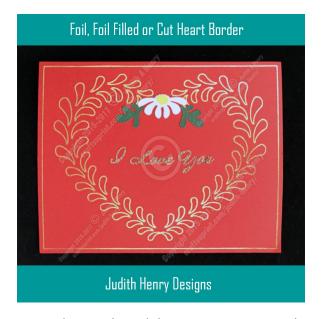

## Line Art Design – Foil Valentine

There is so much more you can do with a line art design. This design was specifically created for a valentine. Or it could be an elegant wedding thank you card. The possibilities are endless.

The pieces can be cutout of cardstock or metallic vinyl and glued to a base. Or it can be treated as a layered cut where each layer reveal a color from the layer(s) below. It can be a foil lined or foil filled sketch.

In this example the design was completely foiled.

I used a We R Memory Keepers Foil Quill set with my cameo machine. Check with your machine for instructions on how to foil.

Copyright 2020 by Judith Henry Designs – Purchased at https://www.craftsuprint.com/judith-henry/