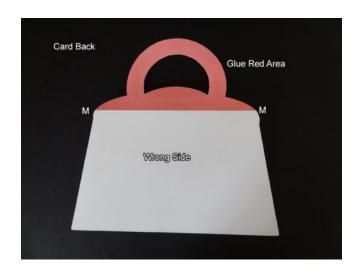

## **INSTRUCTIONS**

Print Pages 1-3 on to 200gsm Cardstock or Photo Paper. Print Page 4 (Insert) on to 160gsm Cardstock.

Sheets may be reduced in your printer settings to make a smaller card.

Score Valley Fold Lines as shown on the sheet.

Cut out all the pieces.

Fold along Mountain Score Line as shown and crease well with a bone folder. Apply glue/double-sided tape to the area shown in red.

Press Front on to Back Card glued area together, as shown