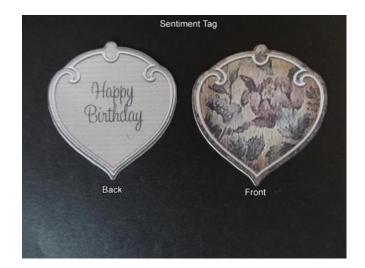

Apply Decoupage pieces Back A and B to the Card Back

Glue Sentiment Front to Back wrong sides together.

Punch hole in the sentiment tag and thread ribbon or cord through. Tie to the handle.

Optional Butterflies: Place Butterflies 1a and 2a flat on to the flap with 3d pads. Fold Butterflies 1b and 2b in half down the bodies and glue down the body only and tip the wings up to give the effect of flying.