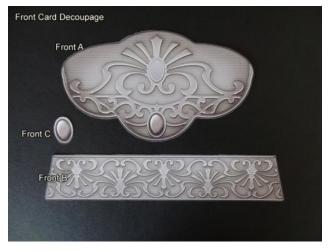

Apply 3d sticky pads to the Front Card Decoupage pieces A - C and apply to the Card Front.

Fold scoreline on Decoupage Back A and crease well with bone folder. Turn piece Back A over and apply double sided tape/glue to the area shaded in red below. Apply 3d sticky pads to the rest of the piece and to the Back B piece.