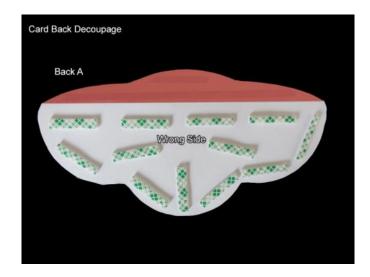

Apply 3d sticky pads to the Front Card Decoupage pieces A - C and apply to the Card Front.

Fold scoreline on Decoupage Back A and crease well with bone folder. Turn piece Back A over and apply double sided tape/glue to the area shaded in red below. Apply 3d sticky pads to the rest of the piece and to the Back B piece.