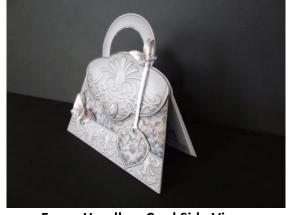

## FANCY HANDBAG CARD MINI KITS TUTORIAL (Floral Silk design demonstrated)

http://www.craftsuprint.com/sandie-burchell/



**Fancy Handbag Card Mini Kits** 

## **Materials Required:**

- 3 sheets A4/Lettersize Cardstock 200gsm or Photo Paper
- 1 sheet 160gsm Cardstock for Insert
- 3D Sticky Pads or Silicone Glue for decoupage and Double-sided Tape OR Glue



**Fancy Handbag Card Front** 



**Fancy Handbag Card Side View** 



**Back Fancy Handbag Card View** 

## **INSTRUCTIONS**



Print Pages 1-3 on to 200gsm Cardstock or Photo Paper. Print Page 4 (Insert) on to 160gsm Cardstock.

Sheets may be reduced in your printer settings to make a smaller card.

Score Valley Fold Lines as shown on the sheet.

Cut out all the pieces.



Fold along Mountain Score Line as shown and crease well with a bone folder. Apply glue/double-sided tape to the area shown in red.



Press Front on to Back Card glued area together, as shown



Apply 3d sticky pads to the Front Card Decoupage pieces A - C and apply to the Card Front.



Fold scoreline on Decoupage Back A and crease well with bone folder. Turn piece Back A over and apply double sided tape/glue to the area shaded in red below. Apply 3