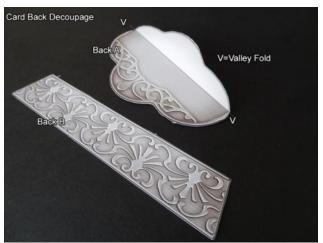

Apply 3d sticky pads to the Front Card Decoupage pieces A - C and apply to the Card Front.

Fold scoreline on Decoupage Back A and crease well with bone folder. Turn piece Back A over and apply double sided tape/glue to the area shaded in red below. Apply 3d sticky pads to the rest of the piece and to the Back B piece.

Apply Decoupage pieces Back A and B to the Card Back

Glue Sentiment Front to Back wrong sides together.

Punch hole in the sentiment tag and thread ribbon or cord through. Tie to the handle.

Optional Butterflies: Place Butterflies 1a and 2a flat on to the flap with 3d pads. Fold Butterflies 1b and 2b in half down the bodies and glue down the body only and tip the wings up to give the effect of flying.