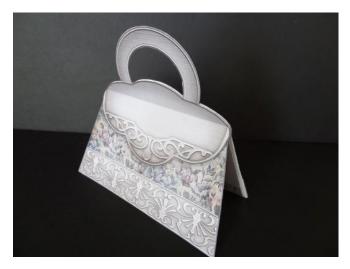

## **Materials Required:**

- 3 sheets A4/Lettersize Cardstock 200gsm or Photo Paper
- 1 sheet 160gsm Cardstock for Insert
- 3D Sticky Pads or Silicone Glue for decoupage and Double-sided Tape OR Glue

**Fancy Handbag Card Front** 

**Fancy Handbag Card Side View** 

**Back Fancy Handbag Card View** 