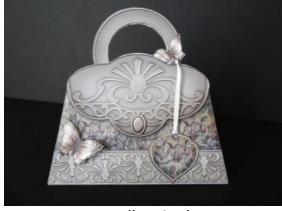

## **Materials Required:**

- 3 sheets A4/Lettersize Cardstock 200gsm or Photo Paper
- 1 sheet 160gsm Cardstock for Insert
- 3D Sticky Pads or Silicone Glue for decoupage and Double-sided Tape OR Glue

**Fancy Handbag Card Front** 