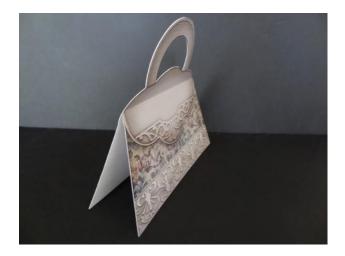

**Fancy Handbag Card Side View** 

**Back Fancy Handbag Card View** 

Finished Card with optional butterflies.

Apply embellishments, if desired. Stand back and admire! The card folds down flat to fit into a standard 8 inch square envelope.

I have lots of designs in this style which are suitable for Birthdays or Mother's Day see sentiment lists on descriptions and you can find them here: <a href="Fancy Handbag">Fancy Handbag</a> <a href="Card Mini Kits">Card Mini Kits</a>