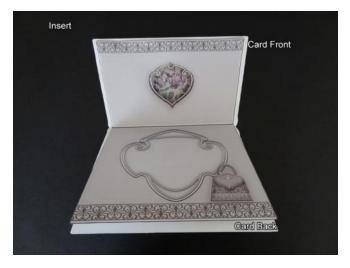

Score and Fold Insert fold line and crease well with bone folder.

Apply double-sided tape to the back of the Insert as shown in red.

Apply insert to the inside of card making sure that the top area in the photo goes to the back of the card front.