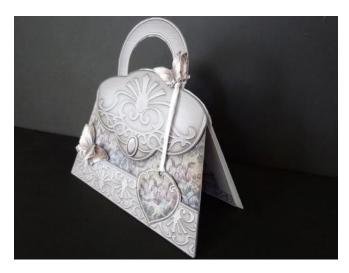

Finished Card with optional butterflies.

Apply embellishments, if desired. Stand back and admire! The card folds down flat to fit into a standard 8 inch square envelope.

I have lots of designs in this style which are suitable for Birthdays or Mother's Day see sentiment lists on descriptions and you can find them here: <a href="Fancy Handbag">Fancy Handbag</a> <a href="Card Mini Kits">Card Mini Kits</a>