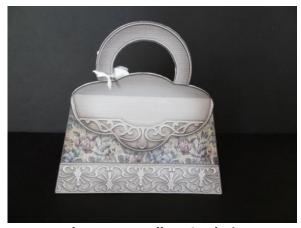

## FANCY HANDBAG CARD MINI KITS TUTORIAL (Floral Silk design demonstrated)

http://www.craftsuprint.com/sandie-burchell/



**Fancy Handbag Card Mini Kits** 

## **Materials Required:**

- 3 sheets A4/Lettersize Cardstock 200gsm or Photo Paper
- 1 sheet 160gsm Cardstock for Insert
- 3D Sticky Pads or Silicone Glue for decoupage and Double-sided Tape OR Glue



**Fancy Handbag Card Front** 



**Fancy Handbag Card Side View** 



**Back Fancy Handbag Card View** 

## **INSTRUCTIONS**



Print Pages 1-3 on to 200gsm Cardstock or Photo Paper. Print Page 4 (Insert) on to 160gsm Cardstock.

Sheets may be reduced in your printer settings to make a smaller card.

Score Valley Fold Lines as shown on the sheet.

Cut out all the pieces.



Fold along Mountain Score Line as shown and crease well with a bone folder. Apply glue/double-sided tape to the area shown in red.



Press Front on to Back Card glued area together, as shown



Apply 3d sticky pads to the Front Card Decoupage pieces A - C and apply to the Card Front.



Fold scoreline on Decoupage Back A and crease well with bone folder. Turn piece Back A over and apply double sided tape/glue to the area shaded in red below. Apply 3d sticky pads to the rest of the piec