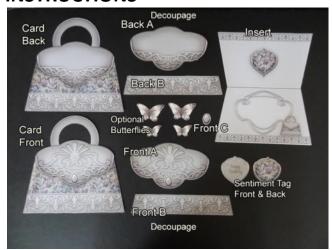

## FANCY HANDBAG CARD MINI KITS TUTORIAL (Floral Silk design demonstrated)

http://www.craftsuprint.com/sandie-burchell/

**Fancy Handbag Card Mini Kits** 

## **Materials Required:**

- 3 sheets A4/Lettersize Cardstock 200gsm or Photo Paper
- 1 sheet 160gsm Cardstock for Insert
- 3D Sticky Pads or Silicone Glue for decoupage and Double-sided Tape OR Glue

**Fancy Handbag Card Front** 

Apply 3d sticky pads to the Front Card Decoupage pieces A - C and apply to the Card Front.

Fold scoreline on Decoupage Back A and crease well with bone folder. Turn piece Back A over and apply double sided tape/glue to the area shaded in red below. Apply 3d sticky pads to the rest of the piece and to the Back B piece.

Apply Decoupage pieces Back A and B to the Card Back

Glue Sentiment Front to Back wrong sides together.

Punch hole in the sentiment tag and thread ribbon or cord through. Tie to the handle.

Optional Butterflies: Place Butterflies 1a and 2a flat on to the flap with 3d pads. Fold Butterflies 1b and 2b in half down the bodies and glue down the body only and tip the wings up to give the effect of flying.