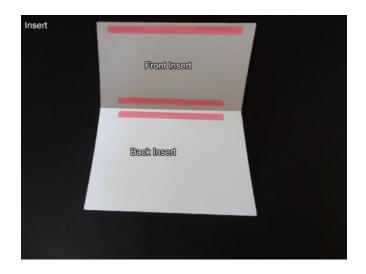

Score and Fold Insert fold line and crease well with bone folder.

Apply double-sided tape to the back of the Insert as shown in red.

Apply insert to the inside of card making sure that the top area in the photo goes to the back of the card front.